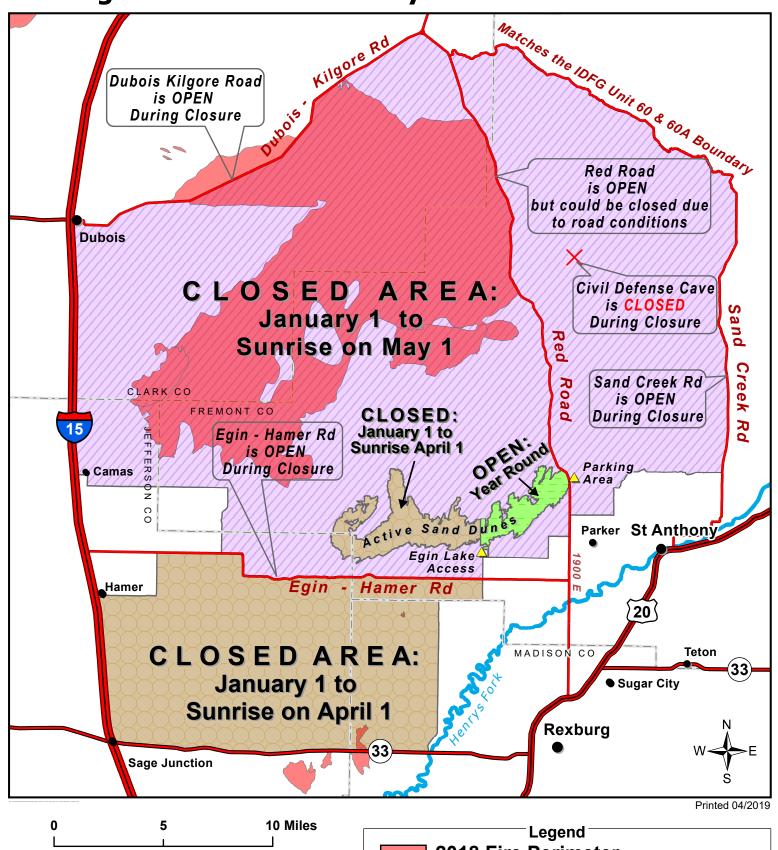

## **Egin-Hamer Human Entry Winter Closure Area**

No warranty is made by the Bureau of Land Management. The accuracy, reliability, or completeness of these data for individual use or aggregate use with other data is not guaranteed. The following cannot be made Section 508 compliant. For help with its data or information, please contact the BLM Idaho State Office Webmaster at 208-373-4000.

Legend
2018 Fire Perimeter
Closed Jan 1 to Sunrise of May 1
Closed Jan 1 to Sunrise of April 1
Open Year Round

Note: Closure includes both private and public land.

For more information contact the Bureau of Land Management Upper Snake Field Office at 208-524-7500.