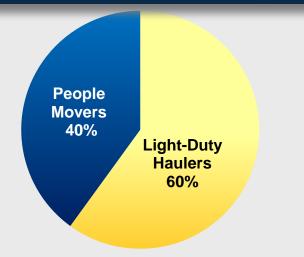

# Acquisition – Global Electric Motorcars (GEM) \* PELARIS

#### **GEM Overview**

Market leader in multi-purpose low-speed neighborhood electric vehicles

45,000 vehicles sold since 1998

Established brand and dealer network:

126 dealers, including 18 international

2010 Sales: ~\$30 million





GEM e4

**GEM eLXD** 

#### **Strategic Fit**

into new segments

### **GEM** provides Polaris with:

Recognizable brand in growing on-road market
Core competencies: business to business sales,
make-to-order manufacturing, and mobile service
Ability to leverage Polaris' global dealer footprint
Established product line with flexibility to expand

Acquisition will close in ~ 60 days

## Global Low Speed Vehicle Industry ~ \$1.6B